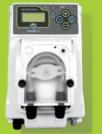

## **SMART CONTROL**

Developed for ease-of-use of the CHLOR'IN system. A control unit allows you to operate and monitor the treatment process, with features such as:

Recorded running times

Information on polarity changes

Alerts, diagnostics and a user guide

Adjustable production settings

Automatic or override mode