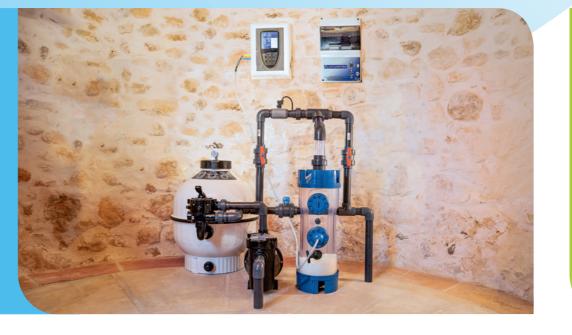

# **EASY INSTALLATION**

for all pool types without the need to modify the existing set-up.

# **COMBINED REGULATION** (OPTION)

With an ongoing focus on simplicity, the Chlor'in system is designed to operate with a Redox system and pH regulator.

The Chlor'in system is also compatible with most devices on the market.