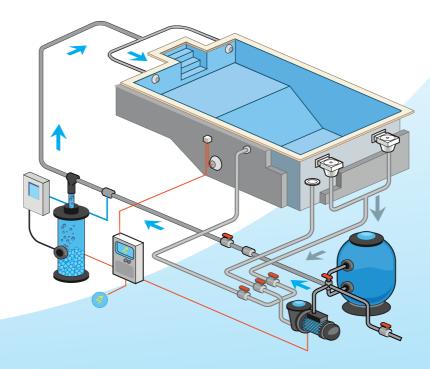

# **INSTANT PRODUCTION OF NATURAL CHLORINE**

The CHLOR'IN salt chlorinator breaks down the salt molecule (NaCL) to produce natural chlorine in gas form. The resulting gas travels towards the water flow without mixing with salt.

The water is then chlorinated, without any traditional chemicals being added.

## **SMART CONTROL**

Developed for ease-of-use of the CHLOR'IN system. A control unit allows you to operate and monitor the treatment process, with features such as:

Recorded running times

Information on polarity changes

Alerts, diagnostics and a user guide

Adjustable production settings

Automatic or override mode

# **EASY INSTALLATION**

for all pool types without the need to modify the existing set-up.

# **COMBINED REGULATION** (OPTION)

With an ongoing focus on simplicity, the Chlor'in system is designed to operate with a Redox system and pH regulator.

The Chlor'in system is also compatible with most devices on the market.

pH + Redox