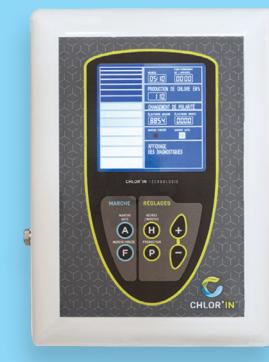

## **SMART CONTROL**

Developed for ease-of-use of the CHLOR'IN system. A control unit allows you to operate and monitor the treatment process, with features such as:

Recorded running times

Information on polarity changes

Alerts, diagnostics and a user guide

Adjustable production settings

Automatic or override mode