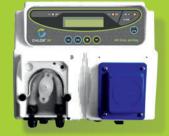

## **SMART CONTROL**

Developed for ease-of-use of the CHLOR'IN system. A control unit allows you to operate and monitor the treatment process, with features such as:

Recorded running times

Information on polarity changes

Alerts, diagnostics and a user guide

Adjustable production settings

Automatic or override mode

# **EASY INSTALLATION**

for all pool types without the need to modify the existing set-up.