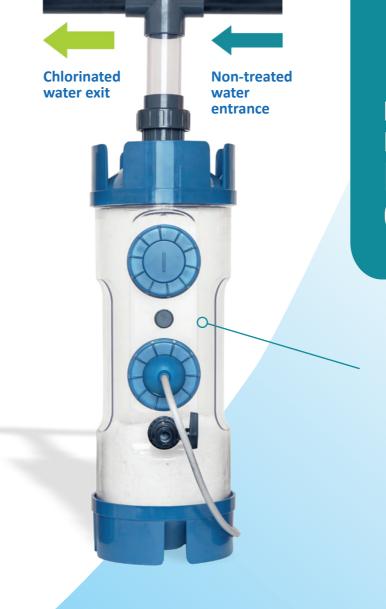

# **INSTANT PRODUCTION OF NATURAL CHLORINE**

The CHLOR'IN salt chlorinator breaks down the salt molecule (NaCL) to produce natural chlorine in gas form. The resulting gas travels towards the water flow without mixing with salt.

The water is then chlorinated, without any traditional chemicals being added.

# **EASY INSTALLATION**

for all pool types without the need to modify the existing set-up.